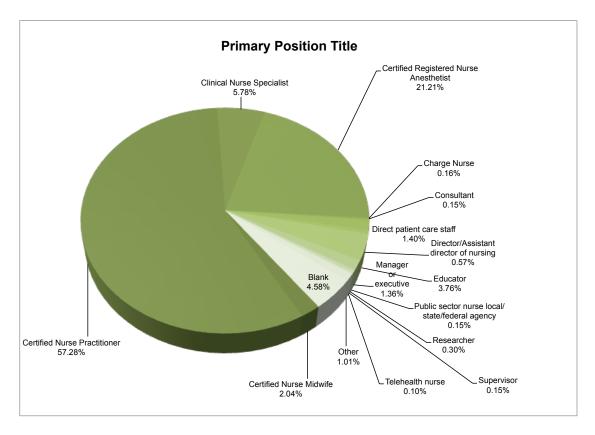

#### Titles reported by APRNs

- 57% (6,990) Certified Nurse Practitioner (CNP)
- 21% (2,589) Certified Registered Nurse Anesthetist (CRNA)
- 6% (706) Certified Nurse Specialist (CNS)
- 2% (249) Certified Nurse Midwife (CNM)

| CNP                                  | 6,990  |
|--------------------------------------|--------|
| CNS                                  | 706    |
| CRNA                                 | 2,589  |
| CNM                                  | 249    |
| Charge Nurse                         | 20     |
| Consultant                           | 18     |
| Direct Care                          | 171    |
| Director/Assist. Director of Nursing | 69     |
| Educator                             | 459    |
| Manager or Executive                 | 166    |
| Public Sector                        | 18     |
| Researcher                           | 37     |
| Supervisor                           | 18     |
| Telehealth                           | 12     |
| Other                                | 123    |
| Blank                                | 559    |
|                                      | 12,204 |