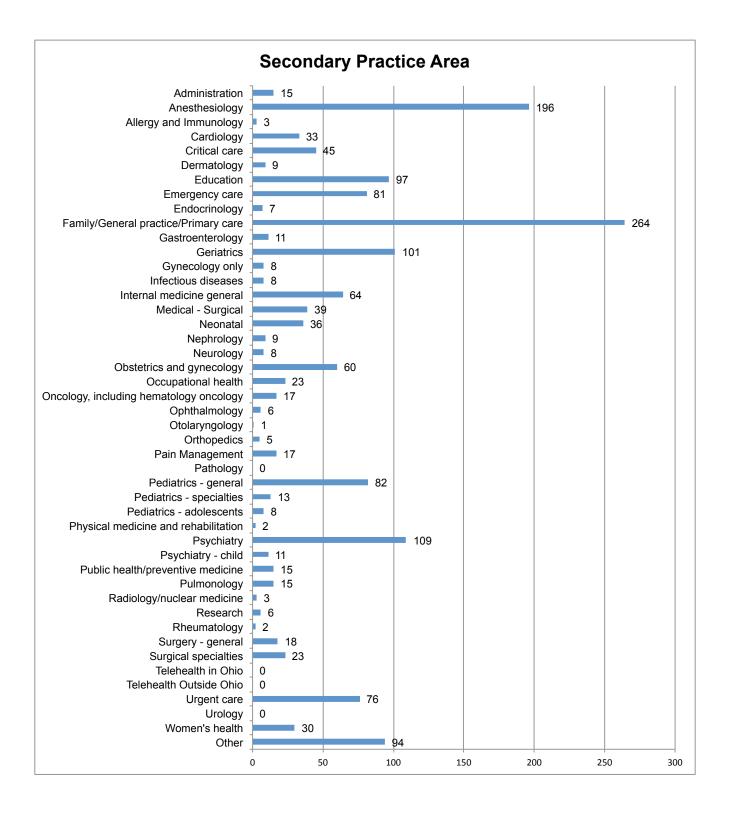

| 2,589  |
| CNM                                  | 249    |
| Charge Nurse                         | 20     |
| Consultant                           | 18     |
| Direct Care                          | 171    |
| Director/Assist. Director of Nursing | 69     |
| Educator                             | 459    |
| Manager or Executive                 | 166    |
| Public Sector                        | 18     |
| Researcher                           | 37     |
| Supervisor                           | 18     |
| Telehealth                           | 12     |
| Other                                | 123    |
| Blank                                | 559    |
|                                      | 12,204 |





#### **SECONDARY PRACTICE SETTING & PRACTICE AREA**





## **WORKING APRNs by ZIP CODE LOCATION**

- ▶ 85% (10,391) of the 12,204 that indicated in a previous question to being employed in nursing, reported employer zip codes within Ohio (43001 to 45899). The remaining APRNs did not report a valid zip code or provided an out-of-state zip code
- > Zip codes beginning with 432xx, 441xx and 452xx have the largest number of APRNs

| Map<br>Zipcode<br>Groups | CNPs  | CNSs     | CRNAs | CNMs | Charge Nurse | Consultant | Direct Care | Nursing<br>Director or<br>Asst. Director | Educator | Manager or<br>Executive | Other | Public Sector<br>Nursing | Researcher | Supervisor | Telehealth | Zipcode Group<br>TOTALS |
|--------------------------|-------|----------|-------|------|--------------|------------|-------------|----------------------------------