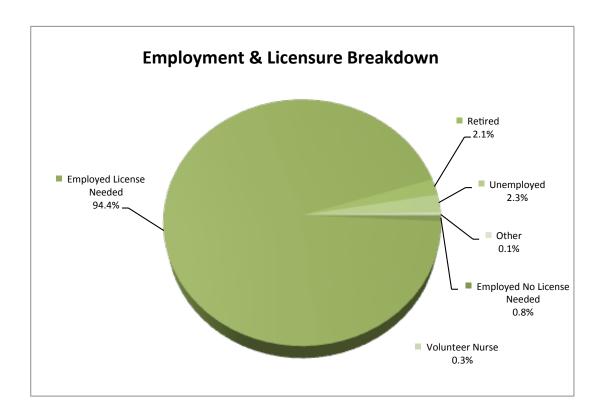

#### ADVANCED PRACTICE REGISTERED NURSE EMPLOYMENT

| Employed License Needed    | 12,625 |
|----------------------------|--------|
| Employed No License Needed | 105    |
| Volunteer Nurse            | 39     |
| Retired                    | 277    |
| Other                      | 15     |
| Unemployed                 | 311    |
|                            | 13,372 |

- > 94% (12,625) are employed in a position where a nursing license is required
  - 82% work full-time; 14% work part-time; 3% work on a per-diem basis; 1% indicated other
  - 82% work in one position; 15% work in two positions; and 3% work in three or more positions
  - 39% work 31-40 hours per week; 37% work 41-50 hours per week; 8% work 21-30 hours per week
  - 60% worked 50-52 weeks last year; 27% worked 43-49 weeks last year
- > Of the 311 APRNs who are unemployed, 55% (171) reported that they are seeking nursing employment