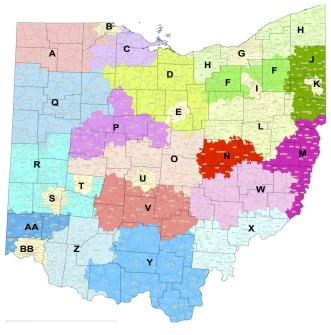

## **WORKING APRNs by ZIP CODE LOCATION**

- ▶ 85% (10,391) of the 12,204 that indicated in a previous question to being employed in nursing, reported employer zip codes within Ohio (43001 to 45899). The remaining APRNs did not report a valid zip code or provided an out-of-state zip code
- > Zip codes beginning with 432xx, 441xx and 452xx have the largest number of APRNs

| Map<br>Zipcode<br>Groups | CNPs  | CNSs     | CRNAs | CNMs | Charge Nurse | Consultant | Direct Care | Nursing<br>Director or<br>Asst. Director | Educator | Manager or<br>Executive | Other | Public Sector<br>Nursing | Researcher | Supervisor | Telehealth | Zipcode Group<br>TOTALS |
|--------------------------|-------|----------|-------|------|--------------|------------|-------------|------------------------------------------|----------|-------------------------|-------|--------------------------|------------|------------|------------|-------------------------|
| A - 435xx                | 118   | 5        | 62    | 5    | -            | -          | 2           | 1                                        | 11       | 2                       | 2     | 1                        | -          | -          | -          | 209                     |
| B - 436xx                | 230   | 25       | 95    | 24   | 1            | 2          | 1           | -                                        | 28       | 7                       | 10    | 3                        | 1          | 1          | -          | 428                     |
| C - 434xx                | 49    | 1        | 9     | -    | 1            | -          | -           | -                                        | 1        | -                       | -     | 1                        | -          | -          | -          | 62                      |
| D - 448xx                | 95    | 3        | 24    | 1    | -            | -          | 1           | 2                                        | 5        | 1                       | 1     | -                        | 1          | -          | -          | 134                     |
| E - 449xx                | 54    | 7        | 17    | -    | -            | -          | 1           | 1                                        | 3        | 1                       | -     | -                        | -          | -          | -          | 84                      |
| F - 442xx                | 141   | 17       | 52    | 6    | -            | 1          | 2           | 2                                        | 25       | 5                       | 6     | -                        | 2          | 1          | -          | 260                     |
| G - 441xx                | 1,174 | 166      | 297   | 41   | 3            | 5          | 44          | 14                                       | 73       | 41                      | 23    | 4                        | 12         | 4          | 2          | 1,903                   |
| H - 440xx                | 245   | 21       | 88    | 12   | -            |            | 2           | 2                                        | 16       | 7                       | 3     | -                        | -          | 2          | -          | 398                     |
| I - 443xx                | 289   | 51       | 137   | 11   | -            | 2          | 10          | 4                                        | 27       | 15                      | 5     | 1                        | 1          | 2          | -          | 555                     |
| J - 444xx                | 65    | 3        | 53    | 1    |              | -          | 2           | -                                        | 5        | 2                       | 2     | -                        |            | 2          | -          | 135                     |
| K - 445xx                | 89    | 27       | 74    | 3    | -            | -          | 1           | 2                                        | 17       | 3                       | 3     | -                        | 1          | -          | -          | 220                     |
| L - 446 &                |       |          |       | _    |              |            |             |                                          |          | _                       | _     |                          |            | _          |            |                         |
| 447xx                    | 227   | 36       | 116   | 8    | 1            | -          | 4           | -                                        | 13       | 8                       | 3     | -                        | -          | 2          | -          | 418                     |
| M - 439xx                | 97    | 2        | 30    | -    | -            | -          | -           | -                                        | 5        | 2                       | -     | -                        | -          | -          | -          | 136                     |
| N - 438xx                | 13    | -        | 3     | 1    | -            | -          | -           | -                                        | -        | -                       | -     | -                        | -          | -          | -          | 17                      |
| O - 430xx                | 269   | 16       | 73    | 14   | -            | -          | 6           | 3                                        | 11       | 8                       | 5     | -                        | 1          | -          | 1          | 407                     |
| P - 433xx                | 43    | -        | 19    | 7    | -            | -          |             | -                                        | 1        | -                       | 1     | -                        | -          | -          | -          | 71                      |
| Q - 458xx                | 156   | 9        | 45    | 6    | -            | -          | 1           | -                                        | 2        | -                       | -     | -                        | -          | -          | 1          | 220                     |
| R - 453xx                | 104   | 9        | 24    | 3    | 1            | 1          | 1           | 1                                        | 10       | 2                       | 1     | -                        | 1          | 1          | -          | 159                     |
| S - 454xx                | 316   | 64       | 168   | 12   | 1            | -          | 11          | 2                                        | 22       | 10                      | 11    | 2                        | 3          | -          | 3          | 625                     |
| T - 455xx                | 23    | 1        | 16    | -    | -            | -          | -           | -                                        | 1        | -                       | -     | -                        |            | -          | -          | 41                      |
| U - 432xx                | 1,023 | 77       | 236   | 24   | 3            | 1          | 35          | 14                                       | 48       | 14                      | 15    | 1                        | 5          | 1          | -          | 1,497                   |
| V - 431xx                | 113   | 2        | 7     | 3    | 1            | -          | 1           | 1                                        | 1        | 1                       | 2     | - 4                      | -          | -          | -          | 132                     |
| W - 437xx                | 83    | 1        | 20    | -    | -            | -          | -           | -                                        | 5        | - 4                     | 1     | 1                        | -          | - 4        | -          | 111                     |
| X - 457xx                | 92    | 3<br>7   | 32    | 3    | - 1          | -          | -           | -                                        | 4        | 1                       | -     | 1                        |            | 1          | -          | 137                     |
| Y - 456xx                | 210   |          | 45    | 4    | 1            | -          | 3           | 2                                        | 6        | -                       | 2     | 2                        | -          | -          | -          | 283                     |
| Z - 451xx                | 63    | 3        | 16    | 1    | -            | -          | -           | - 4                                      | 5        |                         | - 4   | -                        | -          | -          | - 4        | 88                      |
| AA - 450xx               | 193   | 12<br>80 | 52    | 7    | - 7          | - 1        | 2           | 1                                        | 9        | 5                       | 13    | -                        | - 4        | - 4        | 1          | 286                     |
| BB - 452xx               | 853   | 80       | 288   | 33   | 7            | 1          | 32          | 3                                        | 44       | 15                      | 13    | -                        | 4          | 1          | 1          | 1,375                   |
| Category<br>Totals       | 6,427 | 648      | 2,098 | 230  | 20           | 13         | 162         | 55                                       | 398      | 151                     | 113   | 17                       | 32         | 18         | 9          | 10,391                  |