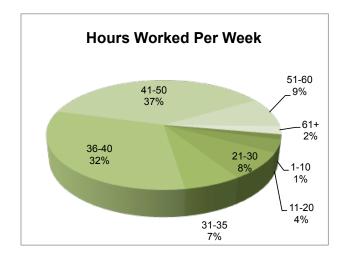

- > 94% (12,625) are employed in a position where a nursing license is required
  - 82% work full-time; 14% work part-time; 3% work on a per-diem basis; 1% indicated other
  - 82% work in one position; 15% work in two positions; and 3% work in three or more positions
  - 39% work 31-40 hours per week; 37% work 41-50 hours per week; 8% work 21-30 hours per week
  - 60% worked 50-52 weeks last year; 27% worked 43-49 weeks last year
- > Of the 311 APRNs who are unemployed, 55% (171) reported that they are seeking nursing employment

| 1         | 9,959  |
|-----------|--------|
| 2         | 1,877  |
| 3 or more | 368    |
|           | 12,204 |

| 1-10  | 179    |
|-------|--------|
| 11-20 | 454    |
| 21-30 | 970    |
| 31-35 | 806    |
| 36-40 | 3,853  |
| 41-50 | 4,544  |
| 51-60 | 1,075  |
| 61+   | 291    |
| Other | 32     |
|       | 12,204 |