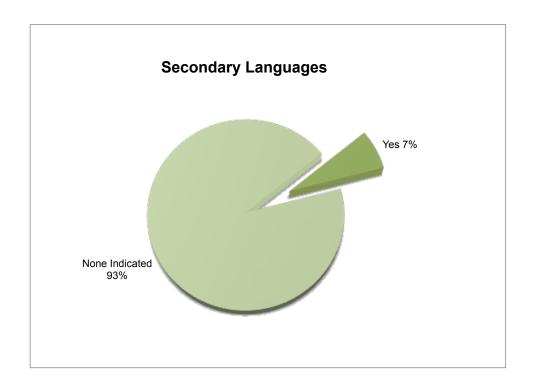

- > 7% reported being proficient in a language other than English
- > 0.19% (26) reported proficiency in American Sign Language (ASL)

- > 9% (1,264) reported an association with U.S. Armed Forces
  - 80% (1,005) of this group are either veterans or spouses of veterans