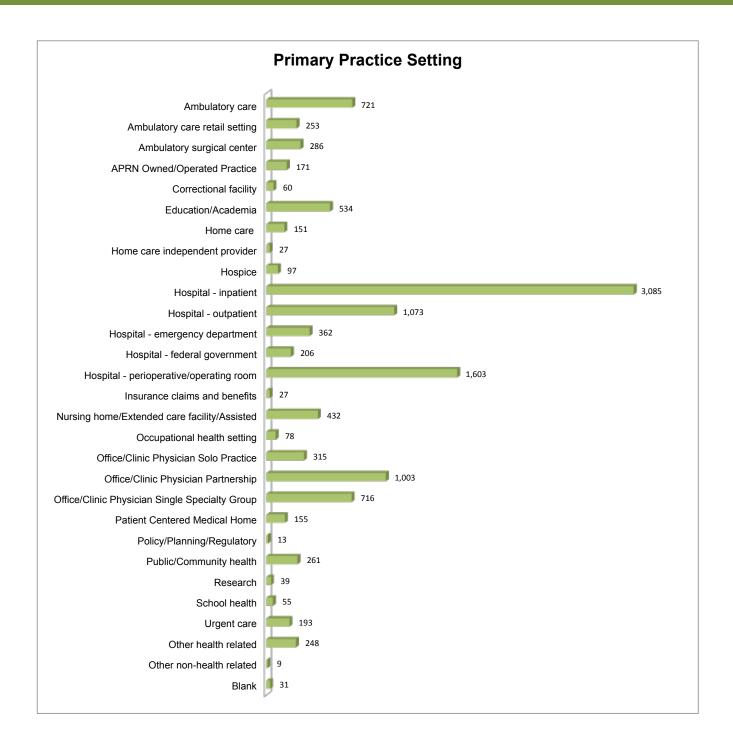

CNS                                  | 706    |
| CRNA                                 | 2,589  |
| CNM                                  | 249    |
| Charge Nurse                         | 20     |
| Consultant                           | 18     |
| Direct Care                          | 171    |
| Director/Assist. Director of Nursing | 69     |
| Educator                             | 459    |
| Manager or Executive                 | 166    |
| Public Sector                        | 18     |
| Researcher                           | 37     |
| Supervisor                           | 18     |
| Telehealth                           | 12     |
| Other                                | 123    |
| Blank                                | 559    |
|                                      | 12,204 |





#### **SECONDARY PRACTICE SETTING & PRACTICE AREA**





## **WORKING APRNs by ZIP CODE LOCATION**

- ▶ 85% (10,391) of the 12,204 that indicated in a previous question to being employed in nursing, reported employer zip codes within Ohio (43001 to 45899). The remaining APRNs did not report a valid zip code or provided an out-of-state zip code
- > Zip codes beginning with 432xx, 441xx and 452xx have the largest number of APRNs

| Map<br>Zipcode<br>Groups | CNPs  | CNSs     | CRNAs | CNMs | Charge Nurse | Consultant | Direct Care | Nursing<br>Director or<br>Asst. Director | Educator | Manager or<br>Executive | Other | Public Sector<br>Nursing | Researcher | Supervisor | Telehealth | Zipcode Group<br>TOTALS |
|--------------------------|-------|----------|-------|------|--------------|--