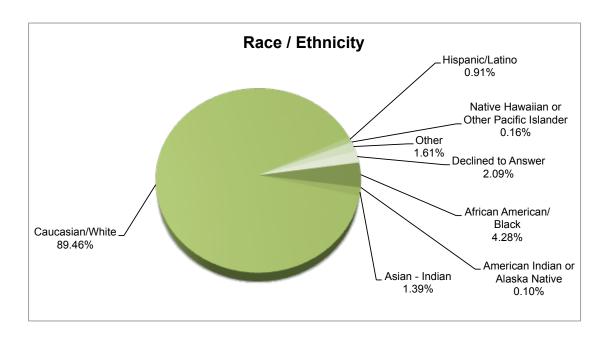

> 87% (11,608) are female; 13% (1,764) are male

➤ 89.46% (11,963) reported their race/ethnicity as White/Caucasian; the next highest percentage was 4.28% (572) who reported their race/ethnicity as African American/Black

| African American                          | 572    |
|-------------------------------------------|--------|
| American Indian / Alaska Native           | 14     |
| Asian Indian                              | 186    |
| Caucasian / White                         | 11,963 |
| Hispanic / Latino                         | 122    |
| Native Hawaiian or Other Pacific Islander | 21     |
| Other                                     | 215    |
| Declined to Answer                        | 279    |
|                                           | 13,372 |