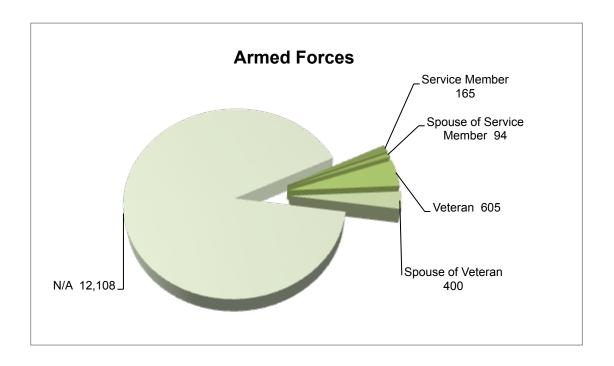

- > 7% reported being proficient in a language other than English
- > 0.19% (26) reported proficiency in American Sign Language (ASL)

- > 9% (1,264) reported an association with U.S. Armed Forces
  - 80% (1,005) of this group are either veterans or spouses of veterans