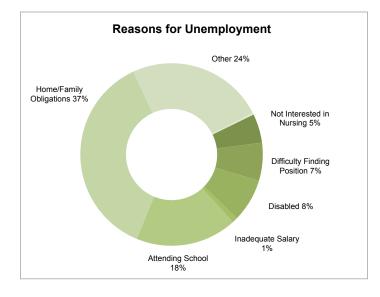

| Seeking a Nursing Position     | 171 |
|--------------------------------|-----|
| Not Seeking a Nursing Position | 140 |
|                                | 311 |

| Not Interested in Nursing   | 16  |
|-----------------------------|-----|
| Difficulty Finding Position | 21  |
| Disabled                    | 24  |
| Inadequate Salary           | 3   |
| Attending School            | 56  |
| Home/Family Obligations     | 115 |
| Other                       | 76  |
|                             | 311 |