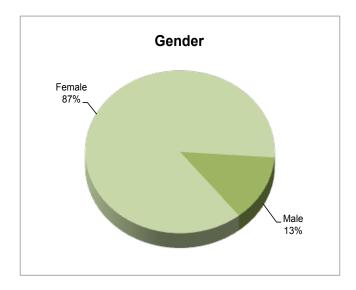

> 87% (11,608) are female; 13% (1,764) are male

➤ 89.46% (11,963) reported their race/ethnicity as White/Caucasian; the next highest percentage was 4.28% (572) who reported their race/ethnicity as African American/Black