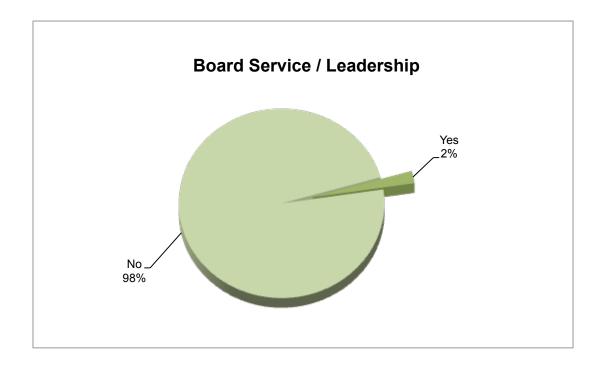

> Approximately 2% (279) indicated that they serve on a board that influences health care policy