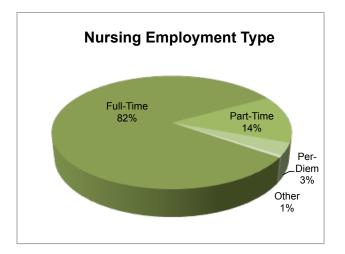

Although in a previous question regarding employment, 12,625 APRNs reported needing a license for employment, for the following questions on pages 10 to 16, 12,204 reported working in nursing

| Full-Time | 10,036 |
|-----------|--------|
| Part-Time | 1,668  |
| Per-Diem  | 422    |
| Other     | 78     |
|           | 12,204 |