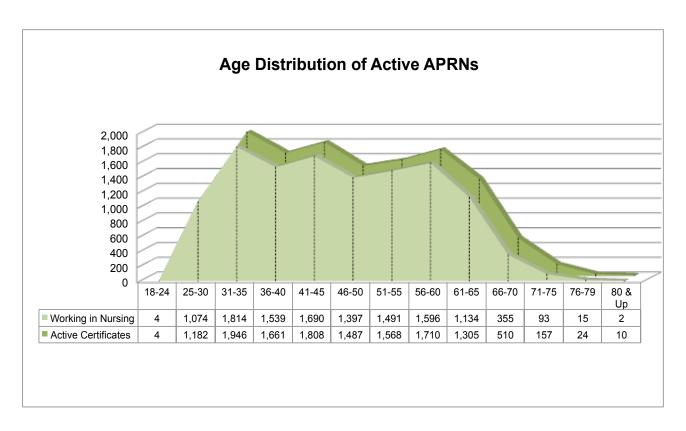

#### **DEMOGRAPHIC INFORMATION**

- > 72% (9,656) of APRNs with an active certificate are between the ages of 18 and 55 years
  - o 93% (9,009) of these APRNs identified that they are currently employed in nursing
- > 28% (3,716) of APRNs with an active certificate are over age 55
  - o 86% (3,195) of these APRNs identified that they are currently employed in nursing