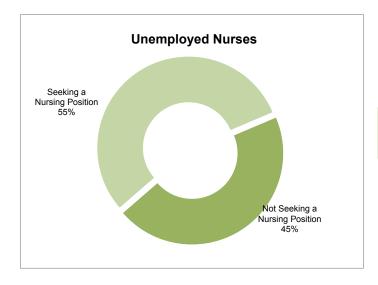

- > 94% (12,625) are employed in a position where a nursing license is required
  - 82% work full-time; 14% work part-time; 3% work on a per-diem basis; 1% indicated other
  - 82% work in one position; 15% work in two positions; and 3% work in three or more positions
  - 39% work 31-40 hours per week; 37% work 41-50 hours per week; 8% work 21-30 hours per week
  - 60% worked 50-52 weeks last year; 27% worked 43-49 weeks last year
- > Of the 311 APRNs who are unemployed, 55% (171) reported that they are seeking nursing employment

| Seeking a Nursing Position     | 171 |
|--------------------------------|-----|
| Not Seeking a Nursing Position | 140 |
|                                | 311 |

| Not Interested in Nursing   | 16  |
|-----------------------------|-----|
| Difficulty Finding Position | 21  |
| Disabled                    | 24  |
| Inadequate Salary           | 3   |
| Attending School            | 56  |
| Home/Family Obligations     | 115 |
| Other                       | 76  |
|                             | 311 |