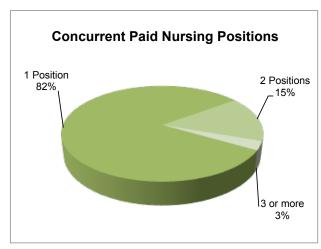

- > 94% (12,625) are employed in a position where a nursing license is required
  - 82% work full-time; 14% work part-time; 3% work on a per-diem basis; 1% indicated other
  - 82% work in one position; 15% work in two positions; and 3% work in three or more positions
  - 39% work 31-40 hours per week; 37% work 41-50 hours per week; 8% work 21-30 hours per week
  - 60% worked 50-52 weeks last year; 27% worked 43-49 weeks last year
- > Of the 311 APRNs who are unemployed, 55% (171) reported that they are seeking nursing employment

| 1         | 9,959  |
|-----------|--------|
| 2         | 1,877  |
| 3 or more | 368    |
|           | 12,204 |

| 1-10  | 179    |
|-------|--------|
| 11-20 | 454    |
| 21-30 | 970    |
| 31-35 | 806    |
| 36-40 | 3,853  |
| 41-50 | 4,544  |
| 51-60 | 1,075  |
| 61+   | 291    |
| Other | 32     |
|       | 12,204 |