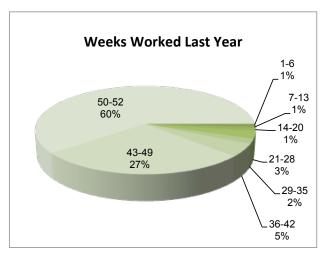

- > 94% (12,625) are employed in a position where a nursing license is required
  - 82% work full-time; 14% work part-time; 3% work on a per-diem basis; 1% indicated other
  - 82% work in one position; 15% work in two positions; and 3% work in three or more positions
  - 39% work 31-40 hours per week; 37% work 41-50 hours per week; 8% work 21-30 hours per week
  - 60% worked 50-52 weeks last year; 27% worked 43-49 weeks last year
- > Of the 311 APRNs who are unemployed, 55% (171) reported that they are seeking nursing employment

| 1-6   | 83     |
|-------|--------|
| 7-13  | 84     |
| 14-20 | 140    |
| 21-28 | 340    |
| 29-35 | 222    |
| 36-42 | 569    |
| 43-49 | 3,351  |
| 50-52 | 7,383  |
| Other | 32     |
|       | 12,204 |