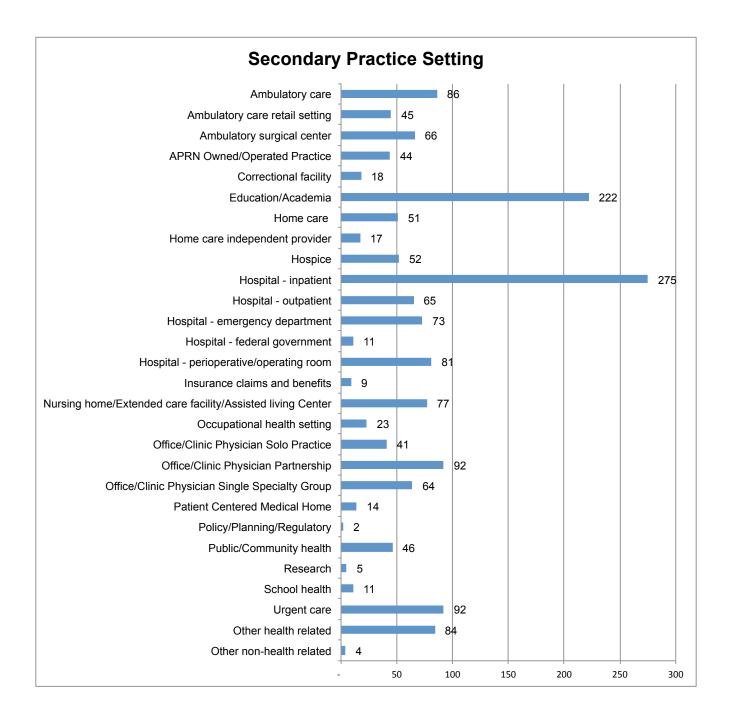

| 2,589  |
| CNM                                  | 249    |
| Charge Nurse                         | 20     |
| Consultant                           | 18     |
| Direct Care                          | 171    |
| Director/Assist. Director of Nursing | 69     |
| Educator                             | 459    |
| Manager or Executive                 | 166    |
| Public Sector                        | 18     |
| Researcher                           | 37     |
| Supervisor                           | 18     |
| Telehealth                           | 12     |
| Other                                | 123    |
| Blank                                | 559    |
|                                      | 12,204 |





#### **SECONDARY PRACTICE SETTING & PRACTICE AREA**





## **WORKING APRNs by ZIP CODE LOCATION**

- ▶ 85% (10,391) of the 12,204 that indicated in a previous question to being employed in nursing, reported employer zip codes within Ohio (43001 to 45899). The remaining APRNs did not report a valid zip code or provided an out-of-state zip code
- > Zip codes beginning with 432xx, 441xx and 452xx have the largest number of APRNs

| Map<br>Zipcode<br>Groups | CNPs  | CNSs     | CRNAs | CNMs | Charge Nurse | Consultant | Direct Care | Nursing<br>Director or<br>Asst. Director | Educator | Manager or<br>Executive | Other | Public Sector<br>Nursing | Researcher | Supervisor | Telehealth | Zipcode Group<br>TOTALS |
|--------------------------|-------|----------|-------|------|--------------|------------|-------------|--------------------------------