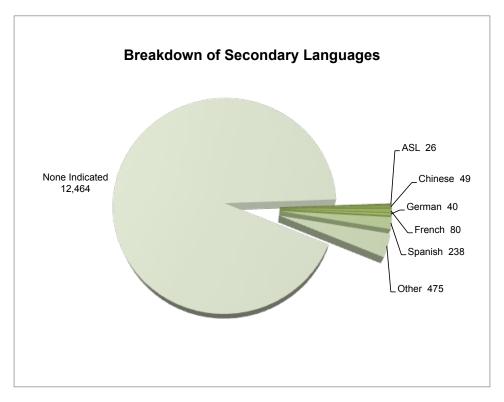

- > 7% reported being proficient in a language other than English
- > 0.19% (26) reported proficiency in American Sign Language (ASL)

- > 9% (1,264) reported an association with U.S. Armed Forces
  - 80% (1,005) of this group are either veterans or spouses of veterans