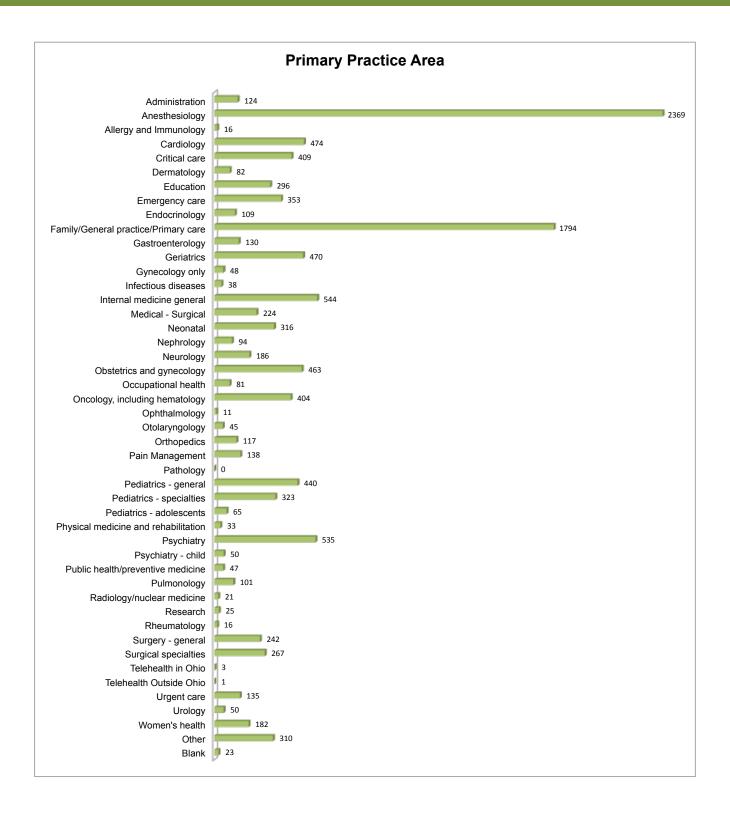

NS                                  | 706    |
| CRNA                                 | 2,589  |
| CNM                                  | 249    |
| Charge Nurse                         | 20     |
| Consultant                           | 18     |
| Direct Care                          | 171    |
| Director/Assist. Director of Nursing | 69     |
| Educator                             | 459    |
| Manager or Executive                 | 166    |
| Public Sector                        | 18     |
| Researcher                           | 37     |
| Supervisor                           | 18     |
| Telehealth                           | 12     |
| Other                                | 123    |
| Blank                                | 559    |
|                                      | 12,204 |





#### **SECONDARY PRACTICE SETTING & PRACTICE AREA**





## **WORKING APRNs by ZIP CODE LOCATION**

- ▶ 85% (10,391) of the 12,204 that indicated in a previous question to being employed in nursing, reported employer zip codes within Ohio (43001 to 45899). The remaining APRNs did not report a valid zip code or provided an out-of-state zip code
- > Zip codes beginning with 432xx, 441xx and 452xx have the largest number of APRNs

| Map<br>Zipcode<br>Groups | CNPs  | CNSs     | CRNAs | CNMs | Charge Nurse | Consultant | Direct Care | Nursing<br>Director or<br>Asst. Director | Educator | Manager or<br>Executive | Other | Public Sector<br>Nursing | Researcher | Supervisor | Telehealth | Zipcode Group<br>TOTALS |
|--------------------------|-------|----------|-------|------|--------------|----