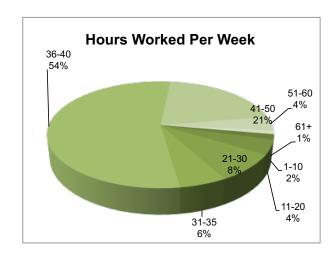

- > 96% (18,137) are employed in a position where a nursing license is required
  - 83% work full-time; 13% work part-time; 4% work on a per-diem basis
  - 83% work in one position; 14% work in two positions; and 3% work in three or more positions
  - 54% work 36-40 hours per week; 21% work 41-50 hours per week; 8% work 21-30 hours per week; other 17%
  - 60% worked 50-52 weeks last year; 26% worked 43-49 weeks last year; 14% worked less than
    43 weeks

| 1         | 15,031 |
|-----------|--------|
| 2         | 2,585  |
| 3 or more | 521    |
|           | 18,137 |

| 1-10  | 276    |
|-------|--------|
| 11-20 | 798    |
| 21-30 | 1,499  |
| 31-35 | 1,038  |
| 36-40 | 9,792  |
| 41-50 | 3,753  |
| 51-60 | 781    |
| 61+   | 200    |
|       | 18,137 |