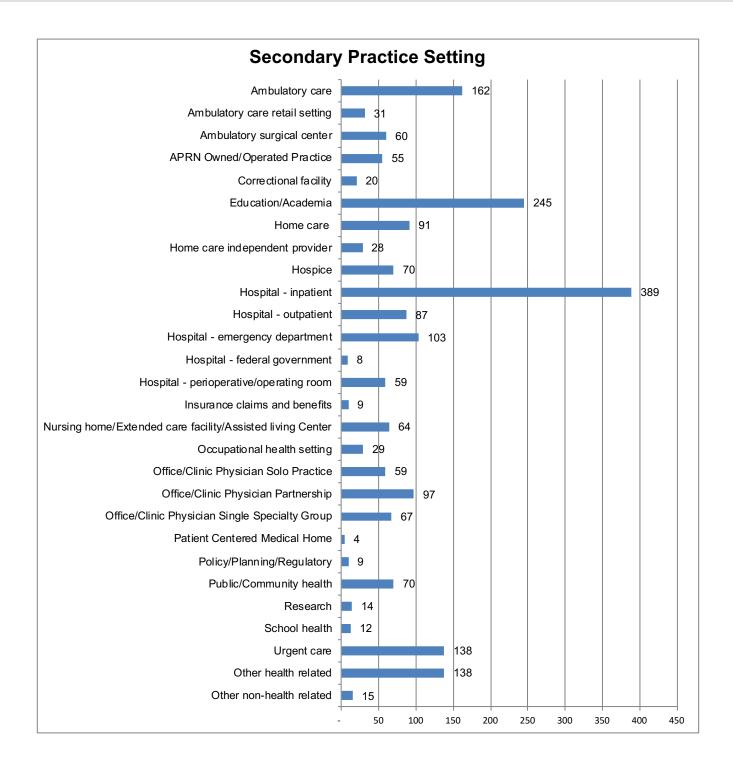

| 568    |
| CRNA                                 | 2,936  |
| CNM                                  | 317    |
| Charge Nurse                         | 142    |
| Consultant                           | 27     |
| Direct Care                          | 808    |
| Director/Assist. Director of Nursing | 53     |
| Educator                             | 378    |
| Manager or Executive                 | 134    |
| Public Sector                        | 14     |
| Researcher                           | 32     |
| Supervisor                           | 31     |
| Telehealth                           | 29     |
| Other                                | 216    |
|                                      | 18,137 |





#### **SECONDARY PRACTICE SETTING & PRACTICE AREA**





#### **WORKING APRNS BY ZIP CODE LOCATION**

- ▶ 90% (16,306) of the 18,137 who indicated being employed in nursing reported employer zip codes within Ohio (43001 to 45899). The remaining APRNs did not report a valid zip code or provide an out-of-state zip code
- > Zip codes beginning with 432xx, 441xx and 452xx have the largest number of APRNs

| Map<br>Zipcode<br>Groups | CNPs   | CNSs | CRNAs | CNMs | Charge Nurse | Consultant | Direct Care | Nursing<br>Director or<br>Asst. Director | Educator | Manager or<br>Executive | Other | Public Sector<br>Nursing | Researcher | Supervisor | Telehealth | Zipcode Group<br>TOTALS |
|--------------------------|--------|------|-------|------|--------------|------------|-------------|------------------------------------------|----------|-----------