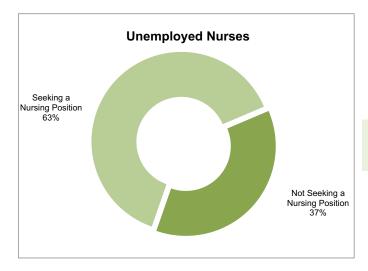

| Seeking a Nursing Position     | 286 |
|--------------------------------|-----|
| Not Seeking a Nursing Position | 166 |
|                                | 452 |

| Not Interested in Nursing   | 23  |
|-----------------------------|-----|
| Difficulty Finding Position | 59  |
| Disabled                    | 19  |
| Inadequate Salary           | 2   |
| Attending School            | 92  |
| Home/Family Obligations     | 202 |
| Leave of Absence            | 55  |
|                             | 452 |

> Of the 452 APRNs who are unemployed, 63% (286) reported that they are seeking nursing employment

| Full-Time | 15,037 |
|-----------|--------|
| Part-Time | 2,327  |
| Per-Diem  | 761    |
| Other     | 12     |
|           | 18,137 |