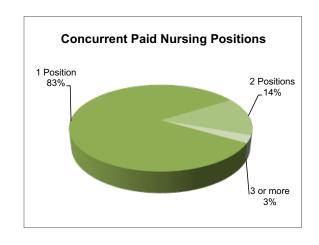

- > 96% (18,137) are employed in a position where a nursing license is required
  - 83% work full-time; 13% work part-time; 4% work on a per-diem basis
  - 83% work in one position; 14% work in two positions; and 3% work in three or more positions
  - 54% work 36-40 hours per week; 21% work 41-50 hours per week; 8% work 21-30 hours per week; other 17%
  - 60% worked 50-52 weeks last year; 26% worked 43-49 weeks last year; 14% worked less than
    43 weeks

| 1         | 15,031 |
|-----------|--------|
| 2         | 2,585  |
| 3 or more | 521    |
|           | 18,137 |

| 1-10  | 276    |
|-------|--------|
| 11-20 | 798    |
| 21-30 | 1,499  |
| 31-35 | 1,038  |
| 36-40 | 9,792  |
| 41-50 | 3,753  |
| 51-60 | 781    |
| 61+   | 200    |
|       | 18,137 |