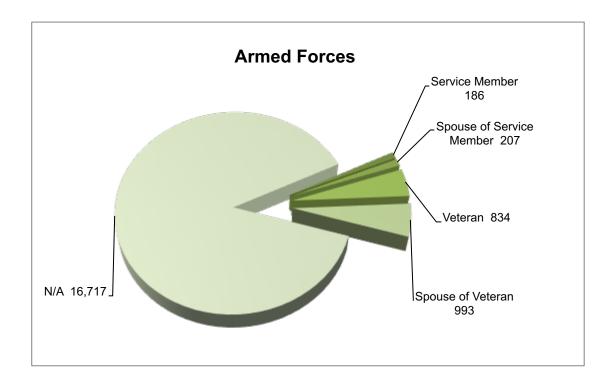

- > 12% (2,220) reported an association with U.S. Armed Forces
  - 82% (1,827) of this group are either veterans or spouses of veterans

Approximately 2% (312) indicated that they serve on a board that influences health care policy