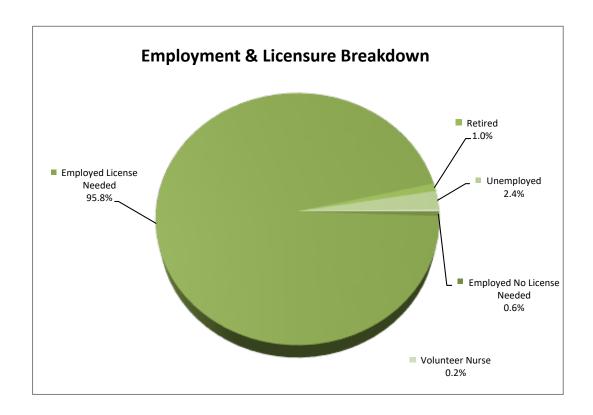

#### ADVANCED PRACTICE REGISTERED NURSE EMPLOYMENT

| Employed License Needed    | 18,137 |
|----------------------------|--------|
| Employed No License Needed | 114    |
| Volunteer Nurse            | 47     |
| Retired                    | 187    |
| Unemployed                 | 452    |
|                            | 18,937 |

- > 96% (18,137) are employed in a position where a nursing license is required
  - 83% work full-time; 13% work part-time; 4% work on a per-diem basis
  - 83% work in one position; 14% work in two positions; and 3% work in three or more positions
  - 54% work 36-40 hours per week; 21% work 41-50 hours per week; 8% work 21-30 hours per week; other 17%
  - 60% worked 50-52 weeks last year; 26% worked 43-49 weeks last year; 14% worked less than
    43 weeks