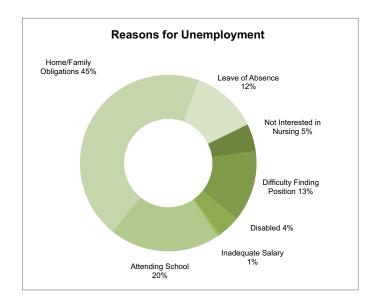

| Seeking a Nursing Position     | 286 |
|--------------------------------|-----|
| Not Seeking a Nursing Position | 166 |
|                                | 452 |

| Not Interested in Nursing   | 23  |
|-----------------------------|-----|
| Difficulty Finding Position | 59  |
| Disabled                    | 19  |
| Inadequate Salary           | 2   |
| Attending School            | 92  |
| Home/Family Obligations     | 202 |
| Leave of Absence            | 55  |
|                             | 452 |

> Of the 452 APRNs who are unemployed, 63% (286) reported that they are seeking nursing employment

| Full-Time | 15,037 |
|-----------|--------|
| Part-Time | 2,327  |
| Per-Diem  | 761    |
| Other     | 12     |
|           | 18,137 |