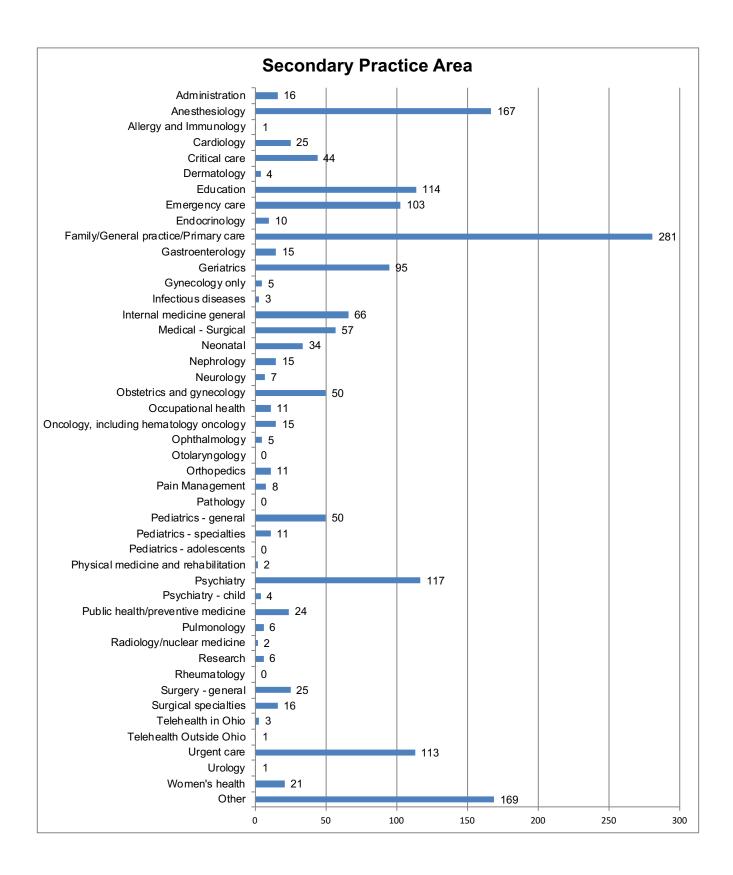

| 568    |
| CRNA                                 | 2,936  |
| CNM                                  | 317    |
| Charge Nurse                         | 142    |
| Consultant                           | 27     |
| Direct Care                          | 808    |
| Director/Assist. Director of Nursing | 53     |
| Educator                             | 378    |
| Manager or Executive                 | 134    |
| Public Sector                        | 14     |
| Researcher                           | 32     |
| Supervisor                           | 31     |
| Telehealth                           | 29     |
| Other                                | 216    |
|                                      | 18,137 |





#### **SECONDARY PRACTICE SETTING & PRACTICE AREA**





#### **WORKING APRNS BY ZIP CODE LOCATION**

- ▶ 90% (16,306) of the 18,137 who indicated being employed in nursing reported employer zip codes within Ohio (43001 to 45899). The remaining APRNs did not report a valid zip code or provide an out-of-state zip code
- > Zip codes beginning with 432xx, 441xx and 452xx have the largest number of APRNs

| Map<br>Zipcode<br>Groups | CNPs   | CNSs | CRNAs | CNMs | Charge Nurse | Consultant | Direct Care | Nursing<br>Director or<br>Asst. Director | Educator | Manager or<br>Executive | Other | Public Sector<br>Nursing | Researcher | Supervisor | Telehealth | Zipcode Group<br>TOTALS |
|--------------------------|--------|------|-------|------|--------------|------------|-------------|------------------------------------------|----------|-------------