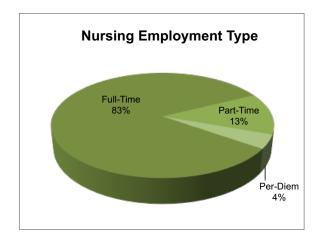

- > 96% (18,137) are employed in a position where a nursing license is required
  - 83% work full-time; 13% work part-time; 4% work on a per-diem basis
  - 83% work in one position; 14% work in two positions; and 3% work in three or more positions
  - 54% work 36-40 hours per week; 21% work 41-50 hours per week; 8% work 21-30 hours per week; other 17%
  - 60% worked 50-52 weeks last year; 26% worked 43-49 weeks last year; 14% worked less than
    43 weeks

> Of the 452 APRNs who are unemployed, 63% (286) reported that they are seeking nursing employment

| Full-Time | 15,037 |
|-----------|--------|
| Part-Time | 2,327  |
| Per-Diem  | 761    |
| Other     | 12     |
|           | 18,137 |