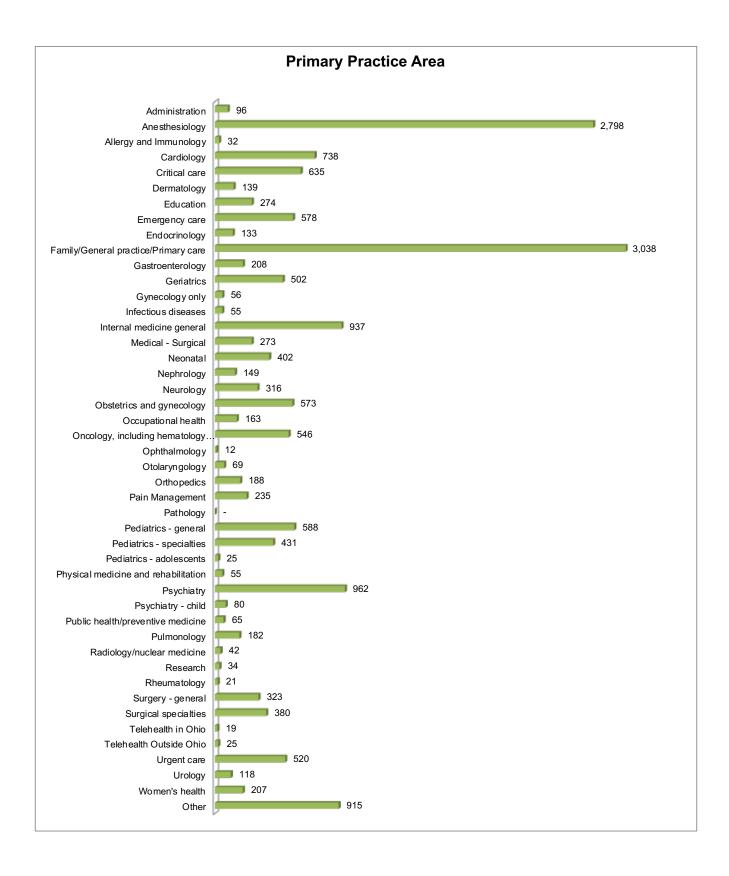

------------------------------------|--------|
| CNS                                  | 568    |
| CRNA                                 | 2,936  |
| CNM                                  | 317    |
| Charge Nurse                         | 142    |
| Consultant                           | 27     |
| Direct Care                          | 808    |
| Director/Assist. Director of Nursing | 53     |
| Educator                             | 378    |
| Manager or Executive                 | 134    |
| Public Sector                        | 14     |
| Researcher                           | 32     |
| Supervisor                           | 31     |
| Telehealth                           | 29     |
| Other                                | 216    |
|                                      | 18,137 |





#### **SECONDARY PRACTICE SETTING & PRACTICE AREA**





#### **WORKING APRNS BY ZIP CODE LOCATION**

- ▶ 90% (16,306) of the 18,137 who indicated being employed in nursing reported employer zip codes within Ohio (43001 to 45899). The remaining APRNs did not report a valid zip code or provide an out-of-state zip code
- > Zip codes beginning with 432xx, 441xx and 452xx have the largest number of APRNs

| Map<br>Zipcode<br>Groups | CNPs   | CNSs | CRNAs | CNMs | Charge Nurse | Consultant | Direct Care | Nursing<br>Director or<br>Asst. Director | Educator | Manager or<br>Executive | Other | Public Sector<br>Nursing | Researcher | Supervisor | Telehealth | Zipcode Group<br>TOTALS |
|--------------------------|--------|------|-------|------|--------------|------------|-------------|----------