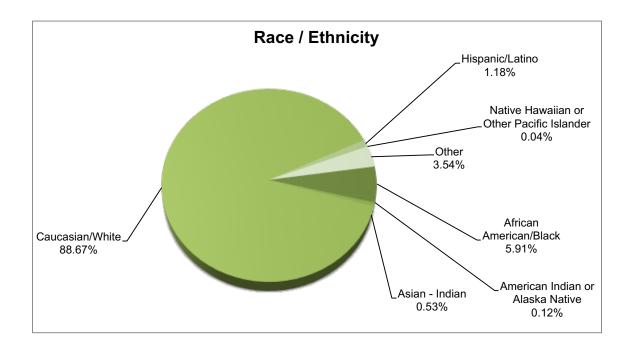

> 86% (16,353) are female; 14% (2,584) are male

➤ 88.67% (16,791) reported their race/ethnicity as White/Caucasian; the next highest percentage was 5.91% (1,120) who reported their race/ethnicity as African American/Black

| African American                          | 1,120  |
|-------------------------------------------|--------|
| American Indian / Alaska Native           | 22     |
| Asian Indian                              | 101    |
| Caucasian / White                         | 16,791 |
| Hispanic / Latino                         | 224    |
| Native Hawaiian or Other Pacific Islander | 8      |
| Other                                     | 671    |
|                                           | 18,937 |