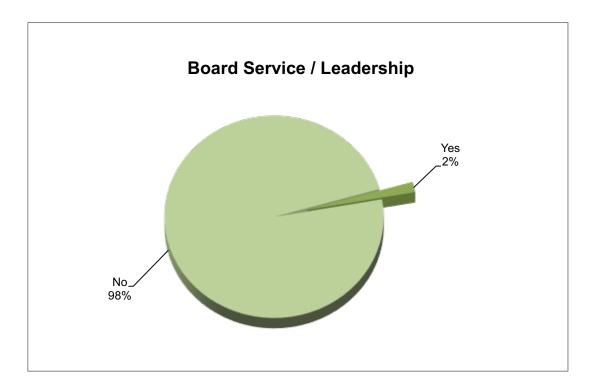

- > 12% (2,220) reported an association with U.S. Armed Forces
  - 82% (1,827) of this group are either veterans or spouses of veterans

Approximately 2% (312) indicated that they serve on a board that influences health care policy