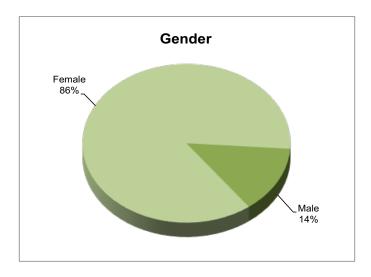

> 86% (16,353) are female; 14% (2,584) are male

➤ 88.67% (16,791) reported their race/ethnicity as White/Caucasian; the next highest percentage was 5.91% (1,120) who reported their race/ethnicity as African American/Black