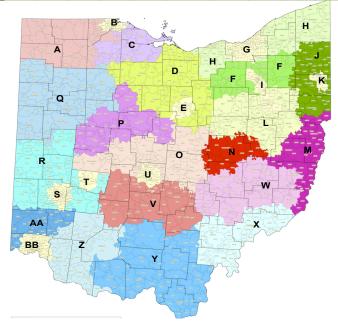

#### **WORKING APRNS BY ZIP CODE LOCATION**

- ▶ 90% (16,306) of the 18,137 who indicated being employed in nursing reported employer zip codes within Ohio (43001 to 45899). The remaining APRNs did not report a valid zip code or provide an out-of-state zip code
- > Zip codes beginning with 432xx, 441xx and 452xx have the largest number of APRNs

| Map<br>Zipcode<br>Groups | CNPs   | CNSs | CRNAs | CNMs | Charge Nurse | Consultant | Direct Care | Nursing<br>Director or<br>Asst. Director | Educator | Manager or<br>Executive | Other | Public Sector<br>Nursing | Researcher | Supervisor | Telehealth | Zipcode Group<br>TOTALS |
|--------------------------|--------|------|-------|------|--------------|------------|-------------|------------------------------------------|----------|-------------------------|-------|--------------------------|------------|------------|------------|-------------------------|
| A - 435xx                | 258    | 5    | 57    | 8    |              |            | 12          | 2                                        | 4        | 1                       | 6     |                          | 1          | 1          |            | 355                     |
| B - 436xx                | 371    | 15   | 119   | 31   | 5            |            | 38          | 3                                        | 22       | 4                       | 6     | 1                        | 1          | 1          | -          | 617                     |
| C - 434xx                | 86     | 2    | 18    | 3    |              |            | 3           | 1                                        |          |                         | 1     |                          |            | 1          | -          | 115                     |
| D - 448xx                | 189    | 5    | 25    | 1    | 1            |            | 8           |                                          | 1        |                         | 1     |                          |            | 1          | -          | 232                     |
| E - 449xx                | 118    | 2    | 18    | 2    |              |            | 5           |                                          | 7        |                         |       |                          |            | 1          | -          | 153                     |
| F - 442xx                | 262    | 18   | 42    | 5    | 3            | 1          | 14          |                                          | 13       | 2                       | 8     |                          | 3          | 1          | 1          | 373                     |
| G - 441xx                | 1,982  | 143  | 360   | 56   | 26           | 5          | 139         | 10                                       | 48       | 25                      | 38    | 2                        | 10         | 4          | 3          | 2,851                   |
| H - 440xx                | 459    | 15   | 100   | 13   | 4            | 1          | 24          | 1                                        | 10       | 2                       | 4     | 1                        |            | 1          | -          | 635                     |
| I - 443xx                | 463    | 46   | 172   | 10   | 2            |            | 47          | 2                                        | 26       | 2                       | 15    |                          | 1          | 2          | 1          | 789                     |
| J - 444xx                | 112    | 4    | 55    | 2    | 1            |            | 13          | 2                                        | 7        | 2                       | 1     |                          |            | 1          | -          | 200                     |
| K - 445xx                | 192    | 19   | 57    | 4    |              |            | 22          |                                          | 15       | 3                       | 2     |                          | 1          |            | -          | 315                     |
| L - 446 &                |        |      |       |      |              |            |             |                                          |          |                         |       |                          |            |            |            |                         |
| 447xx                    | 463    | 27   | 107   | 14   | 5            | 1          | 21          |                                          | 9        | 7                       | 3     |                          |            | 2          |            | 659                     |
| M - 439xx                | 129    |      | 26    |      |              |            | 7           |                                          | 5        | 1                       |       |                          |            | 1          | -          | 169                     |
| N - 438xx                | 14     |      | 3     |      |              |            |             |                                          |          |                         |       |                          |            |            | -          | 17                      |
| O - 430xx                | 515    | 13   | 84    | 20   | 5            | 1          | 26          | 4                                        | 11       | 5                       | 9     |                          | 1          | 1          | 3          | 698                     |
| P - 433xx                | 98     |      | 24    | 6    | 1            |            | 1           | 1                                        | 2        |                         |       |                          |            |            | -          | 133                     |
| Q - 458xx                | 287    | 5    | 62    | 11   | 5            |            | 14          | 3                                        | 3        |                         | 2     | 1                        |            | 1          | -          | 394                     |
| R - 453xx                | 216    | 7    | 22    | 6    | 2            |            | 13          |                                          | 8        | 3                       | 4     |                          |            |            | -          | 281                     |
| S - 454xx                | 593    | 65   | 200   | 18   | 10           | 1          | 38          | 3                                        | 17       | 11                      | 12    | 1                        | 2          | 4          | 2          | 977                     |
| T - 455xx                | 65     | 1    | 13    |      |              |            | 4           |                                          | 2        |                         | 3     |                          |            |            | -          | 88                      |
| U - 432xx                | 1,734  | 66   | 272   | 30   | 34           | 9          | 170         | 10                                       | 52       | 17                      | 31    | 2                        | 5          | 3          | 1          | 2,436                   |
| V - 431xx                | 237    | 1    | 33    | 1    | 3            |            | 11          |                                          |          | 3                       | 2     | 2                        |            |            | -          | 293                     |
| W - 437xx                | 162    | 1    | 22    | 2    | 5            | 1          | 11          |                                          | 5        | 1                       | 2     | 1                        |            | 1          | -          | 214                     |
| X - 457xx                | 136    | 5    | 37    | 1    | 3            |            | 4           |                                          | 6        | 1                       | 1     |                          |            |            | -          | 194                     |
| Y - 456xx                | 359    | 6    | 67    | 10   | 4            | 1          | 10          |                                          | 6        | 5                       | 5     |                          |            |            | -          | 473                     |
| Z - 451xx                | 128    | 4    | 16    | 1    | 1            |            | 2           |                                          | 3        | 2                       |       |                          |            |            | -          | 157                     |
| AA - 450xx               | 391    | 14   | 71    | 10   | 3            | 1          | 22          | 1                                        | 10       | 1                       | 6     | 1                        |            |            | 2          | 533                     |
| BB - 452xx               | 1,325  | 54   | 340   | 37   | 18           | 2          | 102         | 2                                        | 33       | 8                       | 23    |                          | 6          | 3          | 2          | 1,955                   |
| Category<br>Totals       | 11,344 | 543  | 2,422 | 302  | 141          | 24         | 781         | 45                                       | 325      | 106                     | 185   | 12                       | 31         | 30         | 15         | 16,306                  |