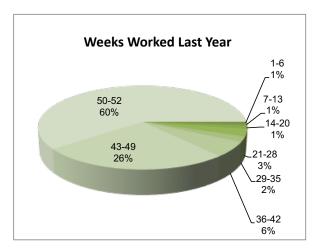

- > 96% (18,137) are employed in a position where a nursing license is required
  - 83% work full-time; 13% work part-time; 4% work on a per-diem basis
  - 83% work in one position; 14% work in two positions; and 3% work in three or more positions
  - 54% work 36-40 hours per week; 21% work 41-50 hours per week; 8% work 21-30 hours per week; other 17%
  - 60% worked 50-52 weeks last year; 26% worked 43-49 weeks last year; 14% worked less than
    43 weeks

| 1-6   | 130    |
|-------|--------|
| 7-13  | 127    |
| 14-20 | 217    |
| 21-28 | 526    |
| 29-35 | 384    |
| 36-42 | 1,052  |
| 43-49 | 4,736  |
| 50-52 | 10,965 |
|       | 18,137 |