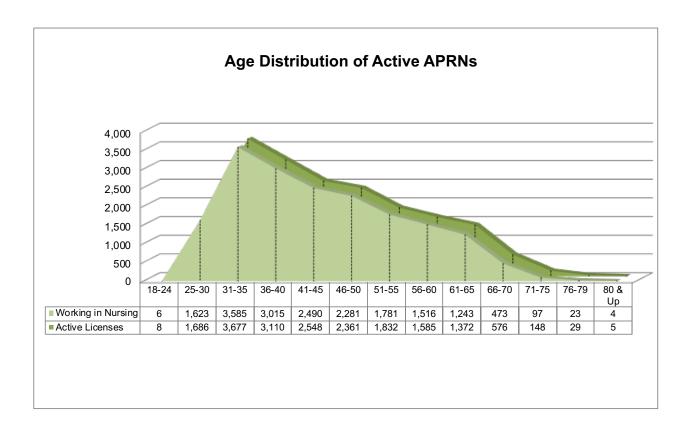

#### **DEMOGRAPHIC INFORMATION**

- > 80% (15,222) of APRNs with an active license are between the ages of 18 and 55 years
  - o 97% (14,781) of these APRNs identified that they are currently employed in nursing
- 20% (3,715) of APRNs with an active license are over age 55
  - o 90% (3,356) of these APRNs identified that they are currently employed in nursing