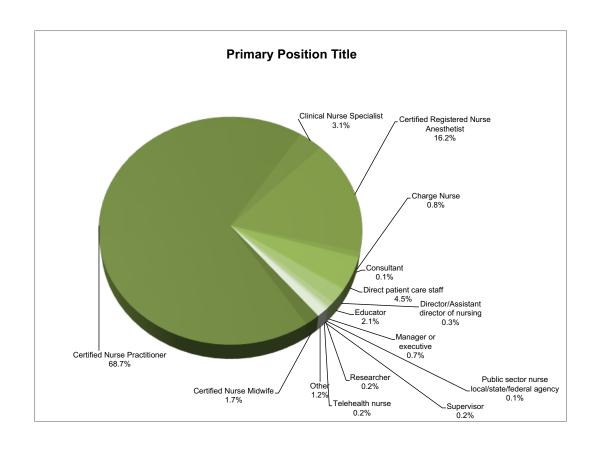

### PRACTICE SETTING, POSITION TITLE, PRACTICE AREA

| CNP                                  | 12,452 |
|--------------------------------------|--------|
| CNS                                  | 568    |
| CRNA                                 | 2,936  |
| CNM                                  | 317    |
| Charge Nurse                         | 142    |
| Consultant                           | 27     |
| Direct Care                          | 808    |
| Director/Assist. Director of Nursing | 53     |
| Educator                             | 378    |
| Manager or Executive                 | 134    |
| Public Sector                        | 14     |
| Researcher                           | 32     |
| Supervisor                           | 31     |
| Telehealth                           | 29     |
| Other                                | 216    |
|                                      | 18,137 |