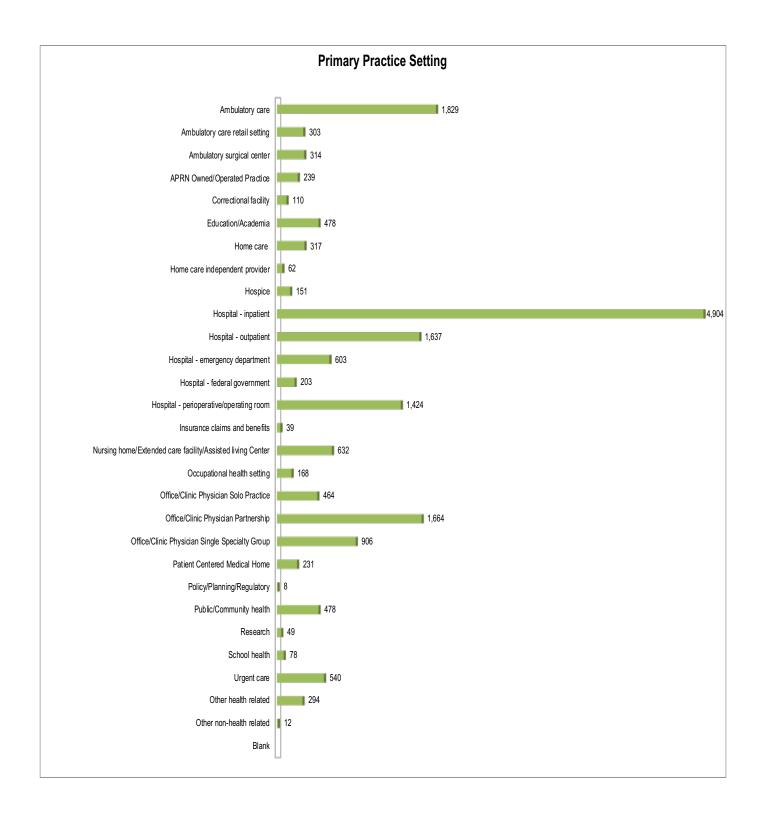

### PRACTICE SETTING, POSITION TITLE, PRACTICE AREA

| CNP                                  | 12,452 |
|--------------------------------------|--------|
| CNS                                  | 568    |
| CRNA                                 | 2,936  |
| CNM                                  | 317    |
| Charge Nurse                         | 142    |
| Consultant                           | 27     |
| Direct Care                          | 808    |
| Director/Assist. Director of Nursing | 53     |
| Educator                             | 378    |
| Manager or Executive                 | 134    |
| Public Sector                        | 14     |
| Researcher                           | 32     |
| Supervisor                           | 31     |
| Telehealth                           | 29     |
| Other                                | 216    |
|                                      | 18,137 |